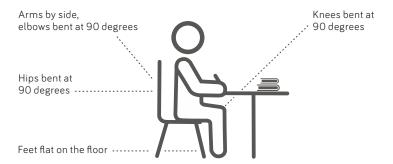

How to assess the right desk height for your child? By focusing on the 4 key things below, you can ensure proper alignment and maximum comfort. And maximum comfort equals maximum concentration.