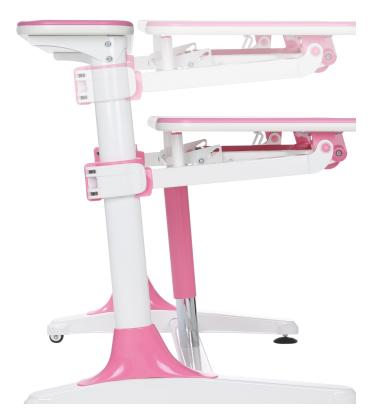

### **597-827mm**Height Adjustment by an Easy Push and Pull

Desktop Thickness: 25mm Desktop Tilt Range: 0-20° Full Desktop Size:1157x744mm **Tilting Desktop Size:** 1157x476mm

Desk Height Adjustment Range: 597-827mm Height Adjustment Mechanism: Gas Spring