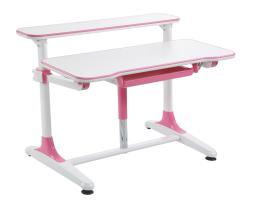

# **FEATURES** Tiltable Desktop provides better angel for writing, reading and drawing **Pull-Out Drawer** meets the various storage demands of supplies while keeping a clean look

S501 Features Video

Safety Lock firmly holds the desktop in a variety of positions

### **S501**

Pneumatic Spring

Compartment Drawer

Large Legroom

Anti-Pinch Safety Design

Feet Leveler

Feet Caster

Desktop Material: MDF & Melamine