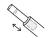

### **597-827mm**Height Adjustment by an Easy Push and Pull

Desktop Thickness: 25mm Desktop Tilt Range: 0-20° Full Desktop Size:1157x744mm **Tilting Desktop Size:** 1157x476mm

Desk Height Adjustment Range: 597-827mm Height Adjustment Mechanism: Gas Spring