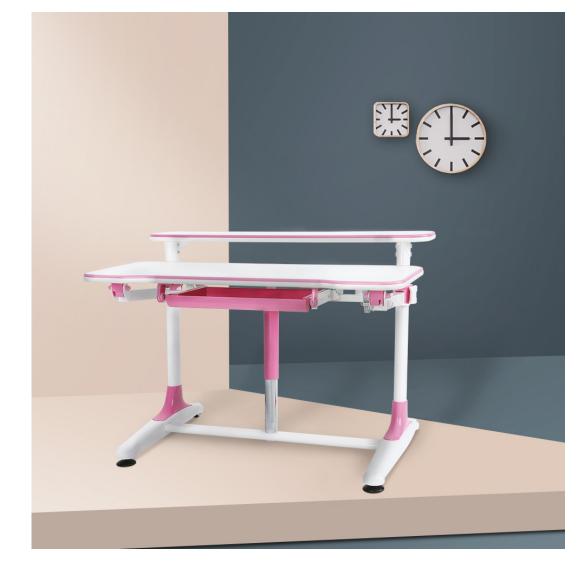

#### Children Interactive Workstation

Quicker and easier height adjustments are at the heart of the Freedom S501 Children's Study Desk. Gone are the days when a mechanical crank was required to adjust a desk. With the new and improved Lift and Set pneumatic spring design found in the S501, a child can quickly make adjustments to the desk by simply lifting it to the desired height.

### **597-827mm**Height Adjustment by an Easy Push and Pull