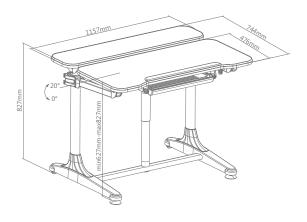

Desktop Thickness: 25mm Desktop Tilt Range: 0-20° Full Desktop Size:1157x744mm **Tilting Desktop Size:** 1157x476mm

Desk Height Adjustment Range: 597-827mm Height Adjustment Mechanism: Gas Spring